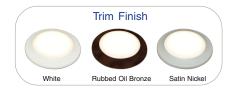

### **Ordering Code:**

**Color Temperature** 

DL-6-15D

27 = 2700K

30 = 3000K40 = 4000K **Trim Color** 

WH = White

RB = Rubbed Oil Bronze SN = Satin Nickle

| Project | Туре    |  |
|---------|---------|--|
| Date    | Contact |  |
| Notes   |         |  |