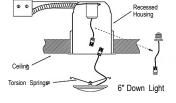

*

- 120V AC source, no driver needed
- · Installs easily on standard ceiling junction box with included hardware
- · Included mounting springs allow existing recessed cans to be retrofitted
- · Die cast aluminum trim routes heat away from electrical components
- · White polycarbonate diffuser eliminates hot spots creating uniform light distribution
- Wet location listed suitable for virtually any application
- Suitable for use in IC or NON-IC Applications 90+ CRI, the absolute best in the industry
- Dimmable to 5% with most standard dimmers
- · Approved by ETL Standards for Canada and USA
- Energy Star / T24 Compliant
- 5 year warranty

#### **Applications**

- Lobbies
- Stairways
- Hallways
- Retail
- · Banquet halls
- Restaurants
- Elevators
- Residential

#### **Recessed Mounting**





## **Junction Box Mounting**



### **Ordering Code:**

**Color Temperature** 

DL-6-15D

27 = 2700K

30 = 3000K40 = 4000K **Trim Color** 



WH = White

RB = Rubbed Oil Bronze SN = Satin Nickle



| Project | Туре    |  |
|---------|---------|--|
| Date    | Contact |  |
| Notes   |         |  |