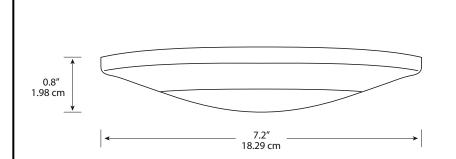

| Specifications    |                          |  |
|-------------------|--------------------------|--|
| Power Consumption | 15W                      |  |
| LEDs              | Epistar                  |  |
| LED Life          | 50,000 hours             |  |
| CCT               | 2700K-4000K              |  |
| Lumens            | 1000                     |  |
| CRI               | 90+                      |  |
| Dimmable          | Yes                      |  |
| Construction      | Die cast aluminum,       |  |
|                   | white polycarbonate lens |  |
| Appearance Size   | 7.2" W x 0.8" D          |  |
|                   | (18.29 cm W x 1.98 cm D) |  |