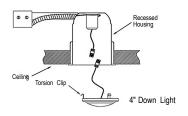

s**

- 120V AC source, no driver needed
- · Installs easily on standard ceiling junction box with included hardware
- · Included mounting springs allow existing recessed cans to be retrofitted
- · Die cast aluminum trim routes heat away from electrical components
- · White polycarbonate diffuser eliminates hot spots creating uniform light distribution
- Wet location listed suitable for virtually any application
- Suitable for use in IC or NON-IC Applications 90+ CRI, the absolute best in the industry
- Dimmable to 5% with most standard dimmers
- · Approved by ETL Standards for Canada and USA
- Energy Star / T24 Compliant
- 5 year warranty

#### **Applications**

- Lobbies
- Stairways
- Hallways
- Retail
- · Banquet halls
- Restaurants
- Elevators
- Residential

#### **Recessed Mounting**





## **Junction Box Mounting**



### **Ordering Code:**

**Color Temperature** 

DL-6-15D

27 = 2700K

30 = 3000K40 = 4000K **Trim Color** 



WH = White

RB = Rubbed Oil Bronze SN = Satin Nickle



| Project | Туре    |  |
|---------|---------|--|
| Date    | Contact |  |
| Notes   |         |  |