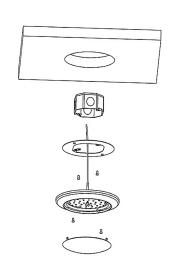

eeded
- · Installs easily on standard ceiling junction box with included hardware
- · Included mounting springs allow existing recessed cans to be retrofitted
- · Die cast aluminum trim routes heat away from electrical components
- · White polycarbonate diffuser eliminates hot spots creating uniform light distribution
- Wet location listed suitable for virtually any application
- Suitable for use in IC or NON-IC Applications 90+ CRI, the absolute best in the industry
- Dimmable to 5% with most standard dimmers
- · Approved by ETL Standards for Canada and USA
- Energy Star / T24 Compliant
- 5 year warranty

#### **Applications**

- Lobbies
- Stairways
- Hallways
- Retail
- · Banquet halls
- Restaurants
- Elevators
- Residential

#### **Recessed Mounting**





## **Junction Box Mounting**



### **Ordering Code:**

**Color Temperature** 

DL-6-15D

27 = 2700K

30 = 3000K40 = 4000K **Trim Color** 



WH = White

RB = Rubbed Oil Bronze SN = Satin Nickle



| Project | Туре    |  |
|---------|---------|--|
| Date    | Contact |  |
| Notes   |         |  |