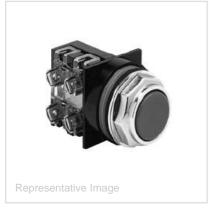

## Catalog No. CR104PBG10B1

Description: USE 104PBG10B1

UPC No 783166279632

## Home > Push Buttons & Pilot Devices > Pilot Devices > NEMA Pilot Devices

Flush Button - Momentary Operator. Suitable for use in NEMA Type 1, 3, 3R, 4, 4X, 12, and 13 applications when mounted in enclosures rated for those same applications. For some NEMA Type 4X applications, protective caps will improve corrosion resistance.

| Descriptors    |                    |
|----------------|--------------------|
| Category       | NEMA Pilot Devices |
| GO Schedule    | 10P1               |
|                |                    |
| Specifications |                    |
| Color          | Black              |
| Contacts       | 1NO                |