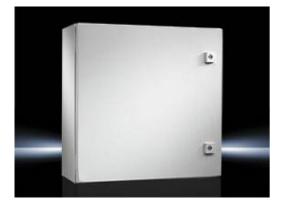

## Wallmounted enclosure – WM 8017.581 Date : Mar 2, 2017

RITTAL

POWER DISTRIBUTION CLIMATE CONTROL IT INFRASTRUCTURE SOFTWARE & SERVICES

FRIEDHELM LOH GROUP

## Wallmounted enclosure - WM 8017.581 - WM363612NC

created: 02.03.2017 build on www.rittal.com/us-en

please choose

| width      |          |               |
|------------|----------|---------------|
| =          | =        |               |
|            |          | please choose |
| height     |          |               |
| =          | =        |               |
|            |          | please choose |
| depth      |          |               |
| =          | =        |               |
|            |          | please choose |
| material   |          |               |
|            |          | please choose |
| protectior | n catego | ry            |
|            |          |               |

approvals

| Product description                      | n                                                                                                                                    |  |
|------------------------------------------|--------------------------------------------------------------------------------------------------------------------------------------|--|
| Material:                                | Door: Carbon steel, all-round foamed-in PU seal<br>Housing: Carbon steel                                                             |  |
| Surface finish:                          | Housing and door: Dipcoat primed, powder-coated on the outside, textured paint Mounting plate: Zinc-plated                           |  |
| Color:                                   | RAL 7035                                                                                                                             |  |
| Protection category<br>IP to IEC 60 529: | IP 66                                                                                                                                |  |
| Protection category<br>NEMA:             | NEMA 4                                                                                                                               |  |
| Supply includes:                         | Housing with door(s)<br>Left hand hinge<br>Mounting plate<br>Rear wall mounting holes<br>Quarter turn latch with slotted head insert |  |
| Product features                         |                                                                                                                                      |  |
| Dimensions:                              | Height: 900 mm (35 ″)<br>Width: 900 mm (35 ″)<br>Depth: 300 mm (12 ″)                                                                |  |
| Material thickness::                     | Housing: 2 mm (0.08 ″)<br>Door: 2 mm (0.08 ″)<br>Mounting plate: 2.5 mm (0.1 ″)                                                      |  |
| Mounting plate:                          | Height: 870 mm (34 ″)<br>Width: 840 mm (33 ″)                                                                                        |  |
| Packaging unit:                          | 1 pc(s).                                                                                                                             |  |
| Weight/packaging<br>unit:                | 64 kg (141.1 lb.)                                                                                                                    |  |
| EAN:                                     | 83158                                                                                                                                |  |
| Approvals                                |                                                                                                                                      |  |
|                                          |                                                                                                                                      |  |