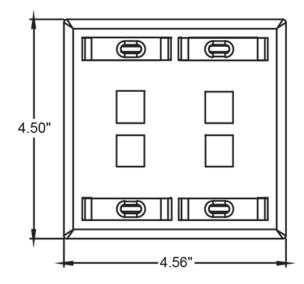

## **Item Description**

Dual-Gang QuickPort Wallplate with ID Windows, 4-Port, Ivory

## **Technical Information**

Environmental Specifications Flammability: UL94V-O

Material Specifications Material: High-Impact Plastic Color: Ivory Product Features Standards and Certifications: UL/CSA Feature: 4 Designation ID Windows

## Features and Benefits

- Includes ID designation windows for each wallplate
- Color-matched wallplate screws
- Fits within minimum rectangular NEMA openings
- Compatible with all individual QuickPort modules
- Individual port configurability allows specification flexibility
- Narrow module width allows high port density in a small area