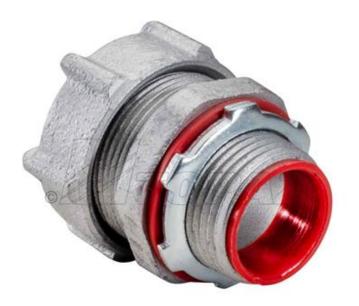

## 2" Rigid Raintight Compression Type Connectors with Insulated Throat

Item No. 266MIRT

Topaz Raintight Rigid Compression Type Connectors are used to join unthreaded Rigid or IMC conduit to a steel outlet box or metal enclosure. Suitable for use with UL6 and UL 6 A Rigid steel or aluminum conduit, these connectors are concrete tight, cULus listed and wet location rated and feature and insulated throat.

## **SPECIFICATIONS**

Item UPC/EAN 751338021587

Number:

Label

Label

RIGID RAINTIGHT CONNECTOR

MALLEABLE IRON

Description: INSULATED THROAT