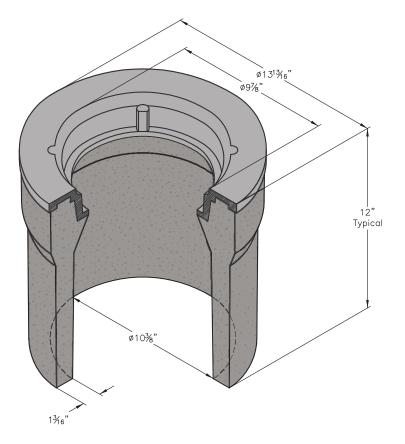

## BODY:

COVER:

Material:

Steel Frame 10" Dia Model: Weight: 72 lbs Straight

Wall Type: Mouseholes: Performance: H20, AASHTO M309

## **EXTENSION:**

Material: Size:

High Density Polyethylene 6", 8", 12", 18" & 10' Depth

Traffic Rated: Continuous Roadway Traffic

All information contained on this sheet is current at the time of printing. Oldcastle Precast, Inc. reserves the right to discontinue or update product information without notice.