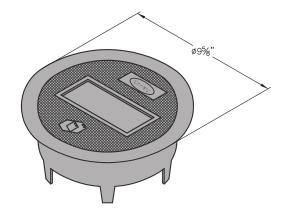

## G03

Style: Material: Model: Weight: Options: Surface: Coefficient of Friction: Performance:

Flush Cast Iron 10" Dia. 14 lbs Special Markings Skid Resistant & Marked\* >0.6 ASTM 1028 H20, AASHTO M309

Reinforced Concrete with