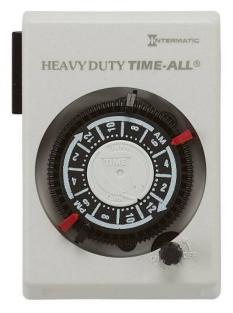

## HB113

## HEAVY-DUTY APPLIANCE PLUG-IN TIMER

Plug-in timers provide 24-hour ON/OFF scheduling for high power appliances, such as window mounted air conditioners, by accepting their specialized NEMA plugs.

Features & Applications

## Features

 2 ON/2 OFF settings per day with removable trippers, more ON/OFF events with addition of extra trippers

## Applications

- Lamps
- Appliances

- Minimum 30-min ON/OFF time
- Manual ON/OFF Override
- Grounded 125 and 240 V NEMA receptacle and plug
- · Plugs directly into wall outlet

- Electronics
- Heaters
- Window Air Conditioning
- Chargers