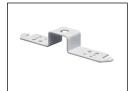

#### ACCESSORIES (Sold Separately):

**RFK57652** Retrofit Conversion Kit

MSC030 3.0" Mounting Bracket

Always consult a qualified electrician before installing any lighting product