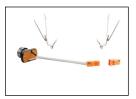

#### ACCESSORIES (Sold Separately):

**RFK57652** Retrofit Conversion Kit

MSC030 3.0" Mounting Bracket

Always consult a qualified electrician before installing any lighting product