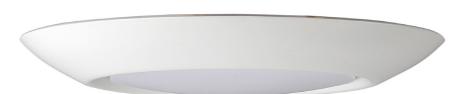

Flush Mount with a concaved lens

#### PRODUCT DESCRIPTION

The Diverse LED Flush Mount is constructed of die-cast aluminum and is fully sealed for use in ceiling and wet location instalations. Mounting easily to a 4" j-box the Diverse uses its 90+ CRI LED to provide a brighter light while reducing energy consumption. This innovative design reduces operating costs by up to 80% over incandescent downlights.