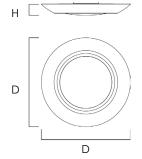

es
- Reduces energy consumption and operating costs by up to 80% over incandescent downlights
- Easy to install to all standard 4" J boxes
- Installs to 3"J-box with mounting bracket (MSC030)
- Suitable for wet locations
- Innovative design runs cooler to maximize energy efficiency
- High-powered LED output creates brighter shine
- Energy Star Certified, CRI 90+
- ETL/ CETL IP65







Flush Mount with a concaved lens

#### PRODUCT DESCRIPTION

The Diverse LED Flush Mount is constructed of die-cast aluminum and is fully sealed for use in ceiling and wet location instalations. Mounting easily to a 4" j-box the Diverse uses its 90+ CRI LED to provide a brighter light while reducing energy consumption. This innovative design reduces operating costs by up to 80% over incandescent downlights.



#### **MEASUREMENTS**

DIMENSIONS : 7.5"D x 0.75"H

### LAMPING

INPUT VOLTAGE : 120V

LUMENS : 1,100 (950 Del.)

BULB : 12.5W LED (Integrated)

DIMMABLE : Triac CL CRI : 90+ COLOR TEMPERATURE: 3000K

### **FINISHES OPTIONS:**

White (WT)

## MATERIAL:

Aluminum Acrylic Diffuser

#### ACCESSORIES (Sold Separately):



**RFK57652** Retrofit Conversion Kit



MSC030 3.0" Mounting Bracket

Always consult a qualified electrician before installing any lighting product

#### **RATINGS:**

ETL/CETL IP65 Wet Location Dimmable With Triac Dimmer Energy Star











ADDITIONAL: RATED LIFE: 35,000 Hours

OPERATING TEMP: -20° C (-4°), 40°C (104°F) PHOTOMETRIC: Report Found Online



WESTERN DISTRIBUTION CENTER (HEADQUARTER)
253 NORTH VINELAND AVE I CITY OF INDUSTRY, CA 91746

### **EASTERN DISTRIB