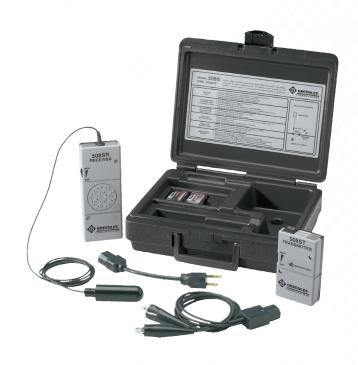

# //// 508S WIRE FINDER ////////

#### **FEATURES**

- Identify circuits and breakers
- Find routes of cables before drilling or digging
- Fully-adjustable sensitivity for accurate locating
- Reliable to depths of 3' and lengths up to 1000'
- Quick-change test leads for use in any industry, even international power outlets
- Voltage protection allows use on live AC circuits
- Automatic shutoff prevents accidental battery discharge
- Both the transmitter and receiver are housed in a durable, molded carrying case with a quick reference operation guide on the inside of the lid
- Compact design
- Easy-to-understand operation

#### **SPECIFICATIONS**

- Battery operated (two 9V batteries included)
- Molded carrying case included

#### ORDERING INFORMATION

| CAT. NO. | UPC NO. | DESCRIPTION |
|----------|---------|-------------|
| 508S     | 08678   | Wire Finder |

MA5708 REV 06/18

1390 Aspen Way Vista, CA • 92081 Latin America Phone : 1.760.510.0558 | EMEA Phone: +44 (0) 1633 627710 ©2018 Greenlee Inc. • An ISO 9001 Company • Printed in USA