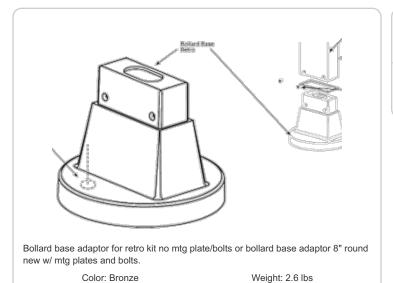

## Retrofit:

Retrofit Bollard Base for BLED5, BLED10, BLED13's(Bollards with Fixtures sold separately) for retrofit application for existing concrete or base.