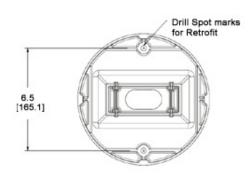

# **BOLBASE RETRO**





| Project:     | Туре: |
|--------------|-------|
| Prepared By: | Date: |

### **Technical Specifications**

### Construction

## Retrofit:

Retrofit Bollard Base for BLED5, BLED10, BLED13's(Bollards with Fixtures sold separately) for retrofit application for existing concrete or base.

### Other

### **Buy American Act Compliance:**

RAB values USA manufacturing! Upon request, RAB may be able to manufacture this product to be compliant with the Buy American Act (BAA). Please contact customer service to request a quote for the product to be made BAA compliant.

#### **Dimensions**