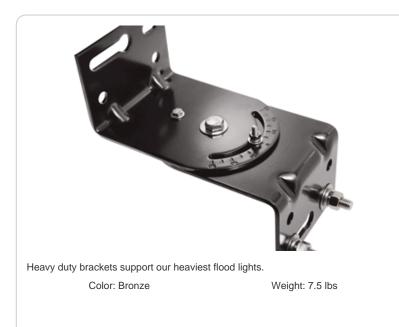

## **Technical Specifications**

| Construction           | Other                                                                                                                                                                                                        |
|------------------------|--------------------------------------------------------------------------------------------------------------------------------------------------------------------------------------------------------------|
| Bracket:               | Maximum Weight:                                                                                                                                                                                              |
| Universal wall bracket | 40 lbs                                                                                                                                                                                                       |
| EPA:                   | Buy American Act Compliance:                                                                                                                                                                                 |
| 0.3.                   | RAB values USA manufacturing! Upon request,<br>RAB may be able to manufacture this product to be<br>compliant with the Buy American Act (BAA). Please<br>contact customer service to request a quote for the |