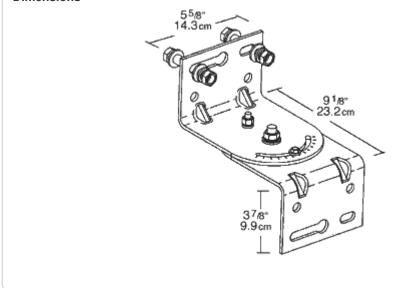

## **Technical Specifications**

| Construction           | Other                                                                                                                                                                                                        |
|------------------------|--------------------------------------------------------------------------------------------------------------------------------------------------------------------------------------------------------------|
| Bracket:               | Maximum Weight:                                                                                                                                                                                              |
| Universal wall bracket | 40 lbs                                                                                                                                                                                                       |
| EPA:                   | Buy American Act Compliance:                                                                                                                                                                                 |
| 0.3.                   | RAB values USA manufacturing! Upon request,<br>RAB may be able to manufacture this product to be<br>compliant with the Buy American Act (BAA). Please<br>contact customer service to request a quote for the |