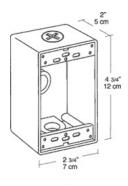

#### **Dimensions**

**B3B** 

product

Die cast aluminum with two unique "flex-lugs" for wall or pole mounting of outdoor outlets, switches or floodlights. Ground screw and close-up plugs provided. Cubic capacity is 18.3 cu. inches.

# **Technical Specifications**

Listings

**UL Listing:** 

Suitable for wet locations.

Other

**Outlet Box Construction:** 

Precision die cast aluminum.

Tap Size: