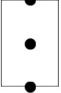

|--------------|-------|
| Prepared By: | Date: |

# **Technical Specifications**

Listings

**UL Listing:** 

Suitable for wet locations.

Other

**Outlet Box Construction:** 

Precision die cast aluminum.

Tap Size:

1/2"

## **Buy American Act Compliance:**

RAB values USA manufacturing! Upon request, RAB may be able to manufacture this product to be compliant with the Buy American Act (BAA). Please contact customer service to request a quote for the product to be made BAA compliant.

#### Construction

### **Outlet Box Mounting Lugs:**

16 gauge corrosion protected steel with Phillips Flat head mounting screws.

### **Ground Screw:**

#10-24 Green corrosion protected steel slotted hex washer head screw provided in pre-tapped hole.

#### **Hole Count:**

3 Hole

#### **Dimensions**





## Features

"Flexi" mounting lugs can mount to top or side

Green hex slotted washerhead ground screw in pre tapped hole

Heavy die cast aluminum

Two easy knockout mounting holes

Versatile cover mounting system accepts most common covers

Close-up plugs allow Phillips or slotted screwdrivers for easy installation