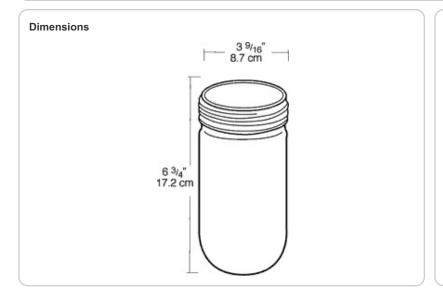

Highly tempered crystal lime glass to withstand high ambient temperatures in RAB and other standard size Vaporproof fixtures. Standard threads.

Color: Clear

Weight: 1.5 lbs

| Project:     | Type: |  |
|--------------|-------|--|
| Prepared By: | Date: |  |
|              |       |  |
|              |       |  |
|              |       |  |
|              |       |  |

## **Features**

Crystal Lime glass in two sizes and six colors Industry standard 3 5/32" or 4 5/32" threads