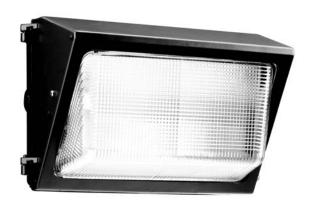

# TRADITIONAL Wall Light

60 Watt LED Die Cast Wall Light

# **Housing Specifications**

- Rugged traditional aluminum die-cast housing
- Lifespan: 100,000 hours
- Lens assembly is designed to provide high efficiency and to target the light where needed
- Installation: Fixture retains the same knock-out sizes and positions as previous models, reducing wiring costs