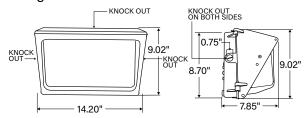

ctrical Specifications**

Input Wattage: 60.38WEfficacy: 122.07 LpW

• AC Input: 120/208/240/277 V

• Driver: Constant current, Class 2,

120-277VAC 50/60Hz

• Dimming: 0-10V

# **Housing Specifications**

- Rugged traditional aluminum die-cast housing
- Lifespan: 100,000 hours
- Lens assembly is designed to provide high efficiency and to target the light where needed
- Installation: Fixture retains the same knock-out sizes and positions as previous models, reducing wiring costs

# **Testing**

 LED luminaires have been tested by an independent laboratory in accordance with IESNA LM-79 & LM-80

| PROJECT | INFORM | //ATION |
|---------|--------|---------|

Job Name:

Fixture Type: 60 Watt LED Die Cast Wall Light

Catalog Number: AWM60

Approved by:

#### **Dimensions**

Weight: 9.25 lbs.



# **Lighting Specifications**

Total Lumens: 7,371

Color Temperature: 4500K

• Color Rendering Index: 80

# Listings

- UL/cUL standards for wet locations
- DesignLights Consortium qualified luminaire, eligible for rebates from DLC member utilities

#### **Options**

 Photocontrol: For factory installed 120V button photo control add suffix PC to part number. For factory installed 208-277V button photo control add suffix PM to part number

# Warranty

5-Year limited warranty