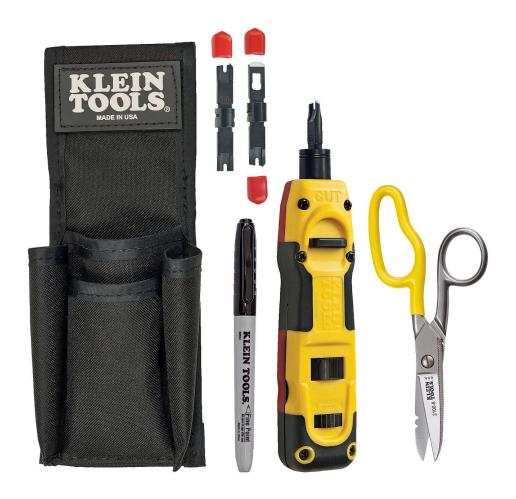

Includes the tools needed to prepare and connect 66-type and 110-type punchdown terminal blocks. • Durable nylon tool pouch designed specifically for punchdown installation tools. • Two additional pockets hold a screwdriver and common AA battery flashlight. • Tunnel-loop accommodates up to 2" (51 mm) belt. • Kit includes: 2100-8 Free-Fall SS electrician's scissors, VDV427-047 Punchdown Multi-Tool Chassis, VDV427-015 Tool Blade-110 type, VDV427-017 Tool Blade-Combo 66/110 type, 98554 Marker, and 4-pocket tool pouch.

## **SPECIFICATIONS**

| Type:             | LAN Installer                                                                                                                                                                                                              |
|-------------------|----------------------------------------------------------------------------------------------------------------------------------------------------------------------------------------------------------------------------|
| Application:      | Prepare and Connect 66-Type and 110-Type Punchdown Terminal Blocks                                                                                                                                                         |
| Special Features: | Includes the Tools Needed to Prepare and Connect 66-Type and 110-Type Punchdown Terminal Blocks.                                                                                                                           |
| Included:         | $2100\sim8$ Free-Fall SS Electrician's Scissors, VDV427 $\sim047$ Punchdown Multi-Tool Chassis, VDV427 $\sim015$ Tool Blade-110 Type, VDV427 $\sim017$ Tool Blade-Combo 66/110 Type, 98554 Marker, and 4-Pocket Tool Pouch |
| Weight:           | 0.88 lb (0.40 kg)                                                                                                                                                                                                          |