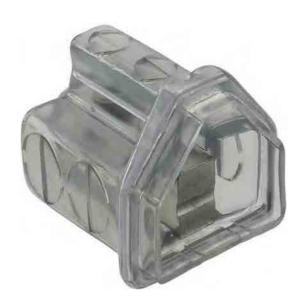

## **CLEARTAP® PCT MULTI TAP INS AL/CU**

- ClearTap(R) is fully insulated yet allows visual inspection.
- Transparent, flexible insulating cover.
- Captive pressure screws.
- Self-closing openings.
- Access from both sides of connector.
- UL 486A/B Listed and CSA certified for 600 Volts.
- Cold temperature rated to -45° C
- Dual Rated for Copper and Aluminum Conductor.
- Incoming and outgoing conductors must be staggered.
- UL File E6207