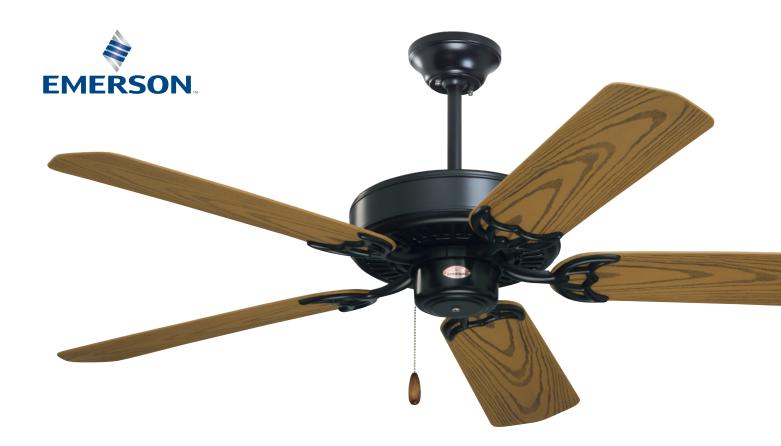

## 52" Summer Night<sup>™</sup> - CF652

**CF652ORB** - Oil Rubbed Bronze Housing, Weather-Resistant Oil Rubbed Bronze Blades

**CF652WW** - Appliance White Housing, Weather-Resistant Appliance White Blades

- 52" blade span
- Light fixture adaptable
- 3.5" downrod included
- Five weather-resistant blades
- Damp Location Rated
- Ships to Canada