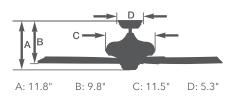

- 52" blade span
- Light fixture adaptable
- 3.5" downrod included
- Five weather-resistant blades
- Damp Location Rated
- Ships to Canada