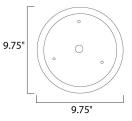

## **MEASUREMENTS**

DIMENSION : 12.5" L x 12.5" W x 4." H

HANGING WEIGHT : 1.85 lb