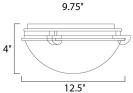

## **MEASUREMENTS**

DIMENSION : 12.5" L x 12.5" W x 4." H

HANGING WEIGHT : 1.85 lb