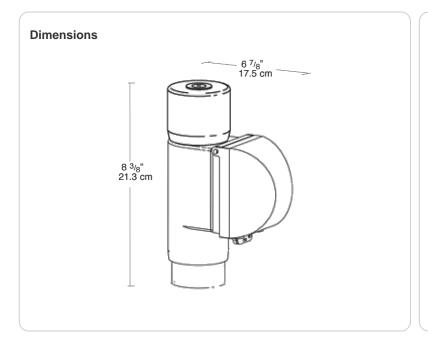

osts for self standing use in the yard. Adapter section and cap made from the same tough ABS as our posts. Fits 2 1/2" pipe for a DIY post. Cap and close up plug supplied.

Color: Black Weight: 1.1 lbs

# **Technical Specifications**

## Listings

#### **UL Listed:**

Suitable for wet locations. Fixtures with ground wire must be used.

#### Construction

# Materials:

Post PVC Cap ABS In-Use Cover Clear PVC MP Adapter ABS Junction Box Polycarbonate

## Set Screw:

Locks cap to post and prevents rotation

## Other

# **Buy American Act Compliance:**

RAB values USA manufacturing! Upon request, RAB may be able to manufacture this product to be compliant with the Buy American Act (BAA). Please contact customer service to request a quote for the product to be made BAA compliant.

**TACB** 





# **Features**

Clear PVC plastic turtle cover with lockable latch

Fits all standard rectangular covers

Close up plug included

Knockout holes in bottom of Post Adapter for easy wiring

Mighty Post Adapter extends post height to keep outlets about plants and snow

Add an electrical box to your Might Post and Lawn Light combo