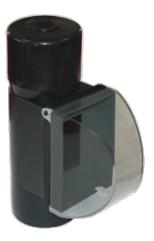

TACB

Project: Type:

Prepared By: Date:

weatherproof cover with Mighty Post Adapter section for use with Mighty Posts for self standing use in the yard. Adapter section and cap made from the same tough ABS as our posts. Fits 2 1/2" pipe for a DIY post. Cap and close up plug supplied.

# **Features**

Clear PVC plastic turtle cover with lockable latch

Fits all standard rectangular covers

Close up plug included

Knockout holes in bottom of Post Adapter for easy wiring

Mighty Post Adapter extends post height to keep outlets about plants and snow