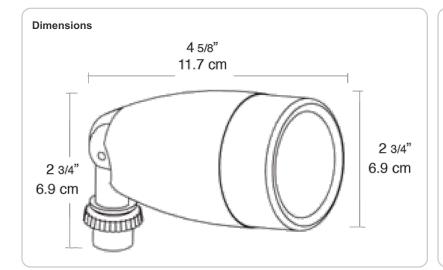

Premium PAR38 Flood with large, molded high temperature black silicone gasket that totally seals lamp. Die cast aluminum housing. EZ Locknut. Suitable for mounting within 4' of the ground. PAR38 or PAR20, 150 Watt max. Lamp not supplied.