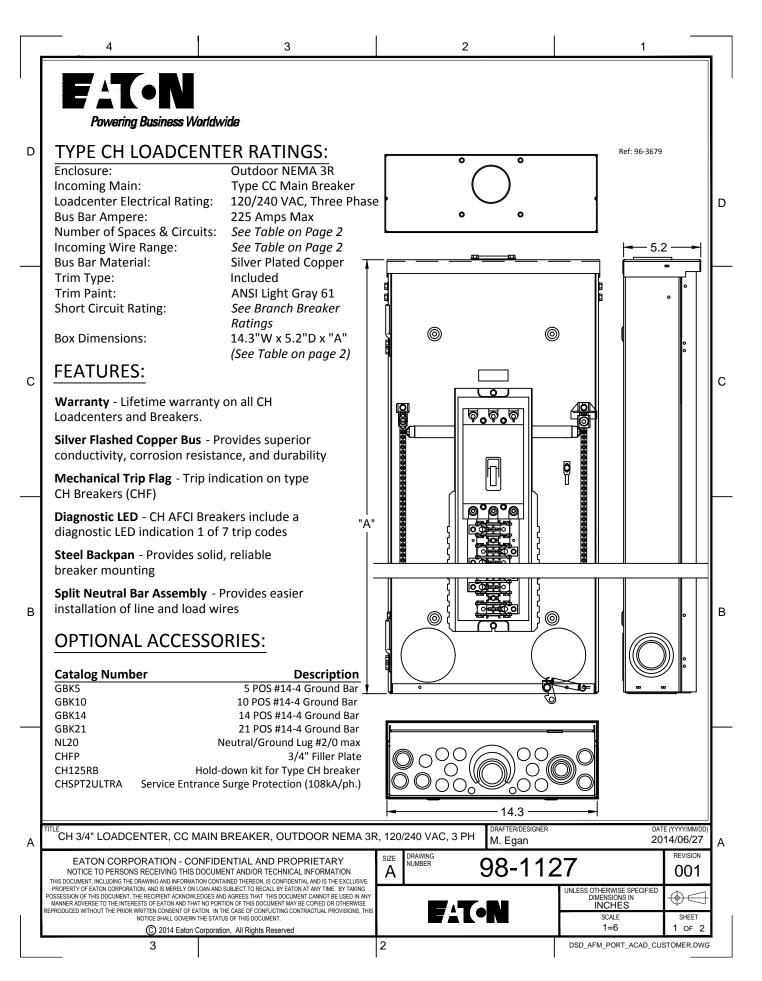

4

D

С

| LOADCENTER DETAILS |         |                   |                      |                                          |                          |  |  |  |  |  |
|--------------------|---------|-------------------|----------------------|------------------------------------------|--------------------------|--|--|--|--|--|
| Catalog #          | Dim "A" | Main Brkr<br>Amps | Spaces /<br>Circuits | Wire Size Range<br>Cu/Al 60°C or<br>75°C | Notes                    |  |  |  |  |  |
| CH42H3200R         | 39      | 200               | 42/42                | #2/0-300 kcmil                           | CHH 100kAIC Main Breaker |  |  |  |  |  |
| CH30H3200R         | 39      | 200               | 30/30                | #2/0-300 kcmil                           | CHH 100kAIC Main Breaker |  |  |  |  |  |
| CH42B3200R         | 39      | 200               | 42/42                | #2/0-300 kcmil                           |                          |  |  |  |  |  |
| CH30B3200R         | 39      | 200               | 30/30                | #2/0-300 kcmil                           |                          |  |  |  |  |  |
| CH30B3150R         | 39      | 150               | 30/30                | #6-4/0                                   |                          |  |  |  |  |  |
| CH42B3225R         | 39      | 225               | 42/42                | #2/0-300 kcmil                           |                          |  |  |  |  |  |
| CH30B3225R         | 39      | 225               | 30/30                | #2/0-300 kcmil                           |                          |  |  |  |  |  |
| CH42H3225R         | 39      | 225               | 42/42                | #2/0-300 kcmil                           | CHH 100kAIC Main Breaker |  |  |  |  |  |