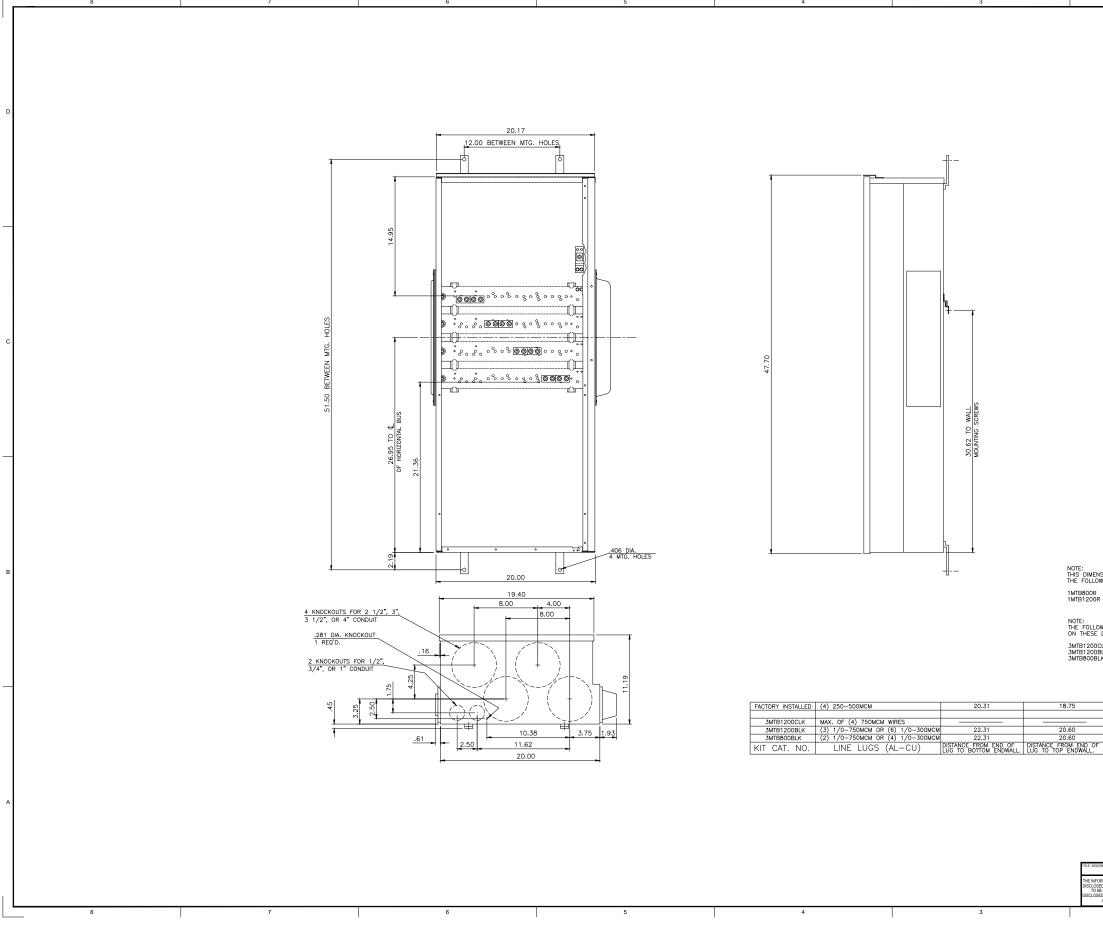

|                                                                                                                                                  |                                                       |                  |               |                                | - |
|--------------------------------------------------------------------------------------------------------------------------------------------------|-------------------------------------------------------|------------------|---------------|--------------------------------|---|
|                                                                                                                                                  |                                                       |                  |               |                                |   |
|                                                                                                                                                  |                                                       |                  |               |                                |   |
|                                                                                                                                                  |                                                       |                  |               |                                |   |
|                                                                                                                                                  |                                                       |                  |               |                                |   |
|                                                                                                                                                  |                                                       |                  |               |                                |   |
|                                                                                                                                                  |                                                       |                  |               |                                |   |
|                                                                                                                                                  |                                                       |                  |               |                                |   |
|                                                                                                                                                  |                                                       |                  |               |                                |   |
|                                                                                                                                                  |                                                       |                  |               | ,                              | с |
|                                                                                                                                                  |                                                       |                  |               |                                |   |
|                                                                                                                                                  |                                                       |                  |               |                                |   |
|                                                                                                                                                  |                                                       |                  |               |                                |   |
|                                                                                                                                                  |                                                       |                  |               |                                |   |
|                                                                                                                                                  |                                                       |                  |               |                                |   |
|                                                                                                                                                  |                                                       |                  |               |                                |   |
|                                                                                                                                                  |                                                       |                  |               |                                |   |
|                                                                                                                                                  |                                                       |                  |               |                                |   |
|                                                                                                                                                  |                                                       |                  |               |                                |   |
|                                                                                                                                                  |                                                       |                  |               |                                | — |
|                                                                                                                                                  |                                                       |                  |               |                                |   |
|                                                                                                                                                  |                                                       |                  |               |                                |   |
|                                                                                                                                                  |                                                       |                  |               |                                |   |
|                                                                                                                                                  |                                                       |                  |               |                                |   |
|                                                                                                                                                  |                                                       |                  |               |                                |   |
|                                                                                                                                                  |                                                       |                  |               |                                |   |
|                                                                                                                                                  |                                                       |                  |               |                                |   |
|                                                                                                                                                  |                                                       |                  |               |                                |   |
|                                                                                                                                                  |                                                       |                  |               |                                |   |
| ENSION DRAWING COVERS<br>LOWING CATALOG NUMBERS:                                                                                                 |                                                       |                  |               | 1                              | В |
|                                                                                                                                                  |                                                       |                  |               |                                |   |
| R 3MTB800R<br>IOR 3MTB1200R                                                                                                                      |                                                       |                  |               |                                |   |
|                                                                                                                                                  |                                                       |                  |               |                                |   |
| LOWING KITS MAY BE USED                                                                                                                          |                                                       |                  |               |                                |   |
| SE DEVICES:                                                                                                                                      |                                                       |                  |               |                                |   |
| DOCLK 800–1200A. CRIMP LUGS<br>DOBLK 1200A. TANG LUGS<br>DBLK 800A. TANG LUGS                                                                    |                                                       |                  |               |                                |   |
| DBLK 800A. TANG LUGS                                                                                                                             |                                                       |                  |               |                                |   |
|                                                                                                                                                  |                                                       |                  |               |                                |   |
|                                                                                                                                                  |                                                       |                  |               |                                |   |
|                                                                                                                                                  |                                                       |                  |               |                                |   |
|                                                                                                                                                  |                                                       |                  |               |                                |   |
| 24.90                                                                                                                                            |                                                       |                  |               |                                |   |
|                                                                                                                                                  |                                                       |                  |               |                                |   |
| OF DISTANCE FROM BOTTOM<br>. STUD TO BOTTOM ENDWALL.                                                                                             |                                                       |                  |               |                                |   |
| . STUD TO BOTTOM ENDWALL.                                                                                                                        |                                                       |                  |               |                                |   |
|                                                                                                                                                  |                                                       |                  |               |                                |   |
|                                                                                                                                                  |                                                       |                  |               |                                |   |
|                                                                                                                                                  |                                                       |                  |               |                                |   |
|                                                                                                                                                  |                                                       |                  |               |                                | А |
|                                                                                                                                                  |                                                       |                  |               |                                |   |
|                                                                                                                                                  |                                                       |                  |               |                                |   |
|                                                                                                                                                  |                                                       |                  |               |                                |   |
|                                                                                                                                                  |                                                       |                  |               |                                |   |
|                                                                                                                                                  |                                                       | DRAFTERIDESIONER |               | DATE (VYYYABADC)               |   |
| DESCRETING DIMENSIONS DWG. FOR METER CTR LUG MA                                                                                                  |                                                       | L. PORTUOND      | 0             | DATE (YYYYIMMDD)<br>2014/01/29 |   |
| NFORMATION ON THIS DRAWING IS<br>COSED IN CONFIDENCE AND IS NOT<br>IO SE REPRODUCED USED OR<br>COSED, EXCEPT FOR THE PURPOSE<br>WHICH FURWISHED. | DRAWING<br>NUMBER                                     | 96-25            | 57            | REVISION<br>003                |   |
| TO BE REPRODUCED, USED OR<br>OSED, EXCEPT FOR THE PURPOSE<br>WHICH EI UDNISHED                                                                   | UNLESS OTHERWISE SPECIFIED<br>DIMENSIONS IN<br>INCHES |                  | SCALE         | SHEET                          | I |
| WHICH FURNISHED. © 1989 Eaton Corporation, All Rights Reserved                                                                                   | INCHES                                                | Ψ <sup>-</sup>   | N/A<br>103_19 | 1 OF 1                         |   |
| 4                                                                                                                                                | I                                                     | 1                |               |                                |   |