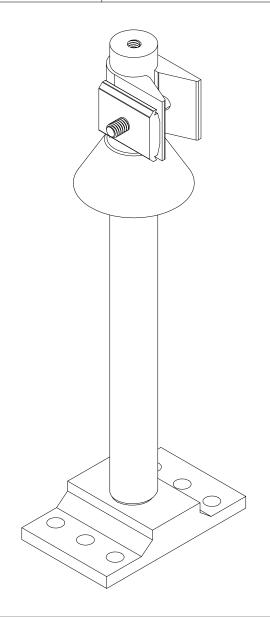

THE INFORMATION IN THIS DRAWING IS CONFIDENTIAL AND PROPRIETARY. ANY REPRODUCTION, DISCLOSURE, OR USE THEREOF IS PROHIBITED WITHOUT THE WRITTEN CONSENT OF SUNRUN SOUTH LLC.

| PARTS LIST |     |                                             |  |  |  |
|------------|-----|---------------------------------------------|--|--|--|
| ITEM       | QTY | DESCRIPTION                                 |  |  |  |
| 1          | 1   | SNAPNRACK, RUBBER RAIN COLLAR               |  |  |  |
| 2          | 1   | SNAPNRACK, STANDOFF CLAMP ASSEMBLY          |  |  |  |
| 3          | 1   | SNAPNRACK STANDOFF SHAFT, HD, LENGTH VARIES |  |  |  |
| 4          | 1   | SNAPNRACK HD STANDOFF BASE 6-HOLF           |  |  |  |