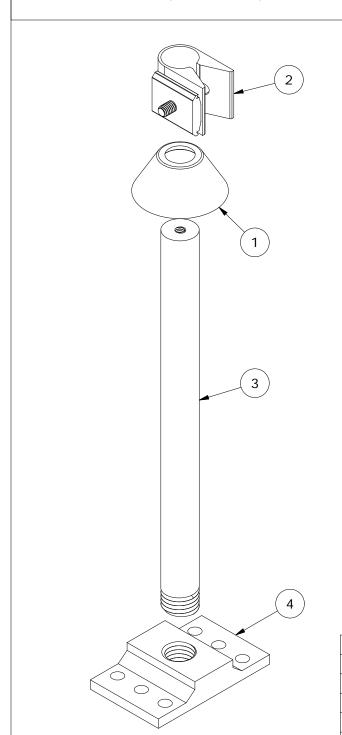

THE INFORMATION IN THIS DRAWING IS CONFIDENTIAL AND PROPRIETARY. ANY REPRODUCTION, DISCLOSURE, OR USE THEREOF IS PROHIBITED WITHOUT THE WRITTEN CONSENT OF SUNRUN SOUTH LLC.

| PARTS LIST |     |                                             |  |  |  |
|------------|-----|---------------------------------------------|--|--|--|
| ITEM       | QTY | DESCRIPTION                                 |  |  |  |
| 1          | 1   | SNAPNRACK, RUBBER RAIN COLLAR               |  |  |  |
| 2          | 1   | SNAPNRACK, STANDOFF CLAMP ASSEMBLY          |  |  |  |
| 3          | 1   | SNAPNRACK STANDOFF SHAFT, HD, LENGTH VARIES |  |  |  |
| 4          | 1   | SNAPNRACK HD STANDOFF BASE 6-HOLF           |  |  |  |