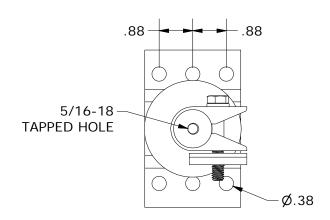

| MATERIALS:            | 6000 SERIES ALUMINUM, STAINLESS STEEL | OPTIONS: |
|-----------------------|---------------------------------------|----------|
| DESIGN LOAD (LBS):    | 600 UP, 1,082 DOWN, 250 SIDE          |          |
| ULTIMATE LOAD (LBS):  | 1,216 UP, 1,575 DOWN, 454 SIDE        |          |
| TORQUE SPECIFICATION: | 10+ LB-FT                             |          |
| CERTIFICATION:        | UL 2703, FILE E359313                 |          |
| WEIGHT (LBS):         | 1.16 - 1.94                           |          |

ALL DIMENSIONS IN INCHES