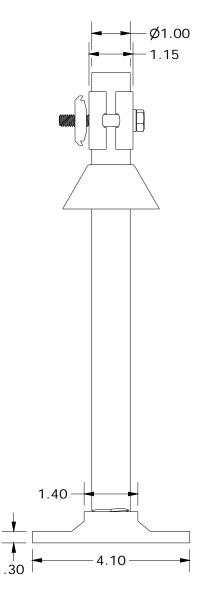

DESCRIPTION: SNAPNRACK, HD STANDOFF KITS

PART NUMBER(S):

242-92073, 242-92074, 242-92075

DRAWN BY:

D.Ryan

REVISION:

A

595 MARKET STREET, 29TH FLOOR • SAN FRANCISCO, CA 94105 USA PHONE (415) 580-6900 • FAX (415) 580-6902

THE INFORMATION IN THIS DRAWING IS CONFIDENTIAL AND PROPRIETARY. ANY REPRODUCTION, DISCLOSURE, OR USE THEREOF IS PROHIBITED WITHOUT THE WRITTEN CONSENT OF SUNRUN SOUTH LLC.

| PARTS LIST |     |                                             |  |  |  |
|------------|-----|---------------------------------------------|--|--|--|
| ITEM       | QTY | DESCRIPTION                                 |  |  |  |
| 1          | 1   | SNAPNRACK, RUBBER RAIN COLLAR               |  |  |  |
| 2          | 1   | SNAPNRACK, STANDOFF CLAMP ASSEMBLY          |  |  |  |
| 3          | 1   | SNAPNRACK STANDOFF SHAFT, HD, LENGTH VARIES |  |  |  |
| 4          | 1   | SNAPNRACK HD STANDOFF BASE 6-HOLF           |  |  |  |

| MATERIALS:            | 6000 SERIES ALUMINUM, STAINLESS STEEL | OPTIONS: |
|-----------------------|---------------------------------------|----------|
| DESIGN LOAD (LBS):    | 600 UP, 1,082 DOWN, 250 SIDE          |          |
| ULTIMATE LOAD (LBS):  | 1,216 UP, 1,575 DOWN, 454 SIDE        |          |
| TORQUE SPECIFICATION: | 10+ LB-FT                             |          |
| CERTIFICATION:        | UL 2703, FILE E359313                 |          |
| WEIGHT (LBS):         | 1.16 - 1.94                           |          |

| STANDOFF PROPERTIES |                     |  |  |
|---------------------|---------------------|--|--|
| SKU                 | STANDOFF LENGTH (X) |  |  |
| 242-92073           | 6.37"               |  |  |
| 242-92074           | 11.37"              |  |  |
| 242-92075           | 17.37"              |  |  |

ALL DIMENSIONS IN INCHES