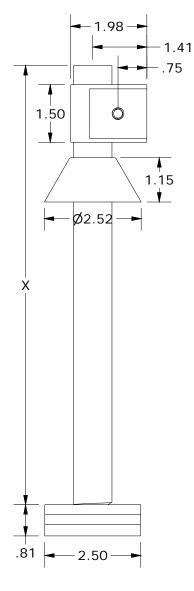

| STANDOFF PROPERTIES |                     |  |  |
|---------------------|---------------------|--|--|
| SKU                 | STANDOFF LENGTH (X) |  |  |
| 242-92073           | 6.37"               |  |  |
| 242-92074           | 11.37"              |  |  |
| 242-92075           | 17.37"              |  |  |

ALL DIMENSIONS IN INCHES