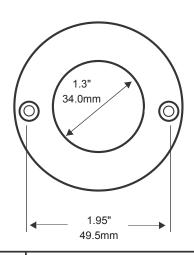

## **Specifications**

Voltage: 12VDC LED Type 5050

LED Module Specifications: 12VDC, 45mA,

Watts: 3.0 Watts

Average LED Life: 50,000 hours

LED Color:

Cover: Stainless Steel Barrel Finish: Stainless Steel

Packaging: Individually packaged in 2 color corrugated box

Lens:

Wiring Options: Fixtures can be parallel wired or "Daisy chained"

together with up to 30 fixtures on our largest driver.

See adjacent power supply chart for details.

NOTE: Use LW-18G-CL2 for all in-wall applications. Use LW-18G-BUR for all burial applicationcUL listed and labeled for wet, IC, ceiling, wall and direct burial applications.

Agency Approval: cUL listed and labeled for wet, IC, ceiling, wall and

direct burial applications.

Revisions:

| 4 |  |
|---|--|
| 3 |  |
| 2 |  |
| 1 |  |

Project:

Part number: LEDD-Y-XX

Scale: NTS

Product: LED DISC LIGHT, 12V STAINLESS STEEL