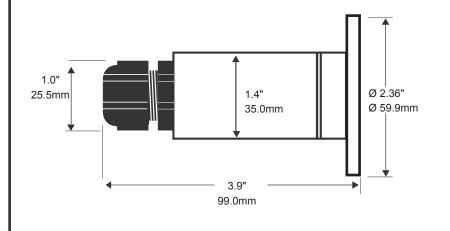

## **Specifications**

Voltage: 12VDC LED Type 5050

LED Module Specifications: 12VDC, 45mA,

Watts: 3.0 Watts

Average LED Life: 50,000 hours

LED Color:

Cover: Stainless Steel Barrel Finish: Stainless Steel

Packaging: Individually packaged in 2 color corrugated box

Lens:

Wiring Options: Fixtures can be parallel wired or "Daisy chained"

together with up to 30 fixtures on our largest driver.

See adjacent power supply chart for details.

NOTE: Use LW-18G-CL2 for all in-wall applications. Use LW-18G-BUR for all burial applicationcUL listed and labeled for wet, IC, ceiling, wall and direct burial applications.

Agency Approval: cUL listed and labeled for wet, IC, ceiling, wall and

direct burial applications.

Revisions:

| 4 |  |
|---|--|
| 3 |  |
| 2 |  |
| 1 |  |

Project:

Part number: LEDD-Y-XX

Scale: NTS

Product: LED DISC LIGHT, 12V STAINLESS STEEL