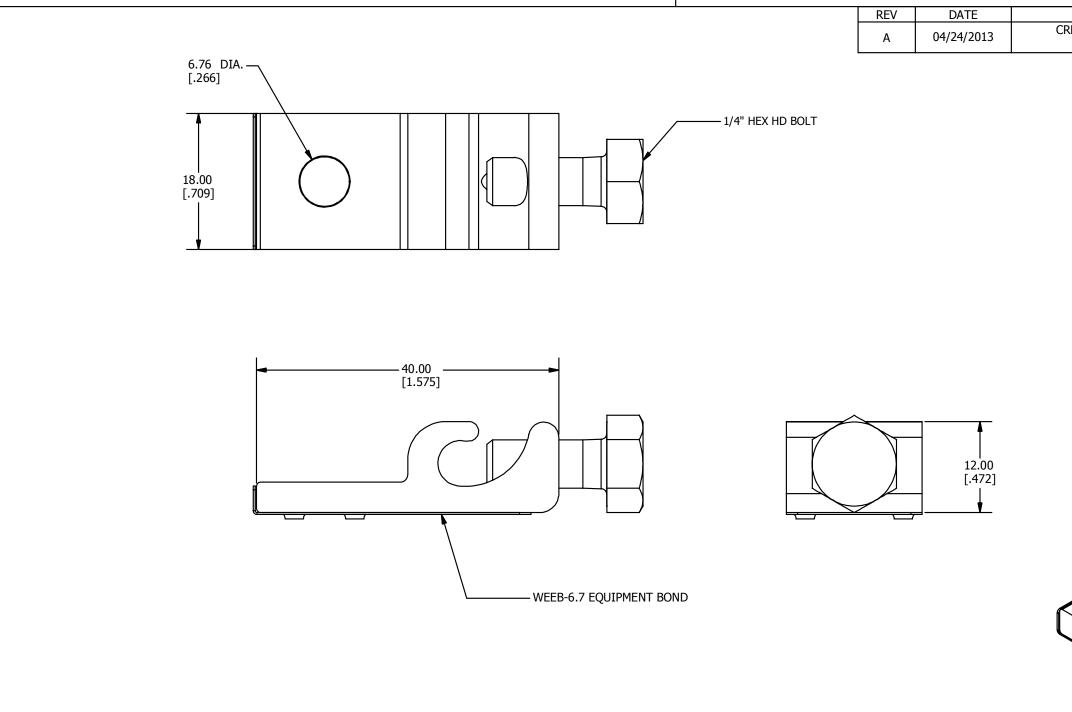

NOTES:

- 1. MATERIAL : TIN PLATED COPPER (BODY).
- 2. ACCOMMODATES: 6-14 AWG.
- 3. DIMENSIONS IN BRACKETS [ ] ARE IN INCHES ROUNDED OFF TO THE NEAREST TENTH, UNLESS OTHERWISE SPECIFIED AND ARE FOR REFERENCE ONLY.

4. SEALED AND LABELED CARTON WITH 100 WEEB-LUG-6.7 ASSEMBLED WITH TERMINAL SCREW, BOXES OF 100 STAINLESS STEEL 1/4-20 BOLTS, FLAT WASHERS, SPLIT-LOCK WASHERS, AND HEX NUTS. WILL ALSO INCLUDE 100 WEEB-6.7 IN POLYBAGS SHIPPED AS A PACKAGE. TO ORDER BURNDY PRO UNITED STATE 1-800-346-4175 (LONDO