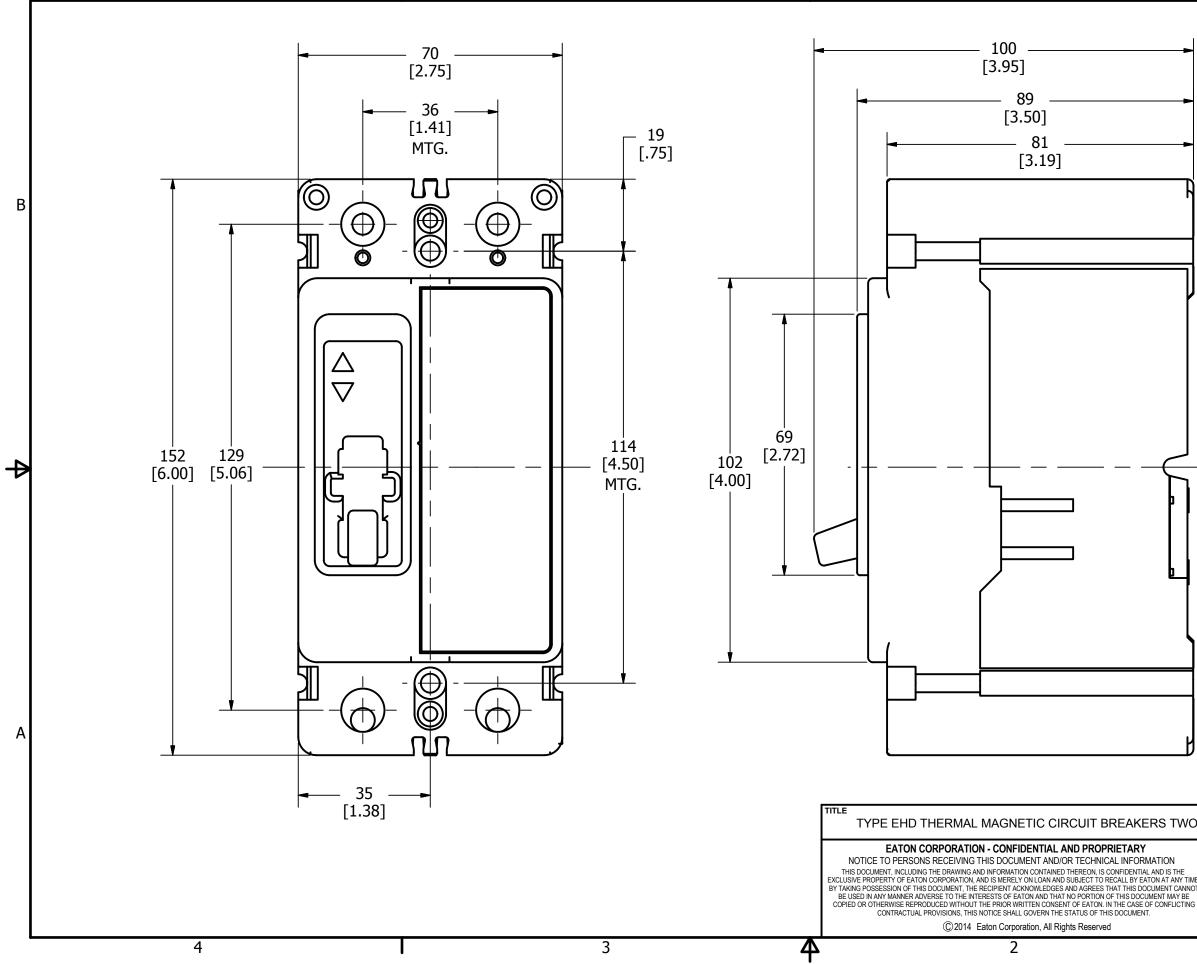

 $\mathbf{\Phi}$ 

|                         |           |                   |                      | 1                                                 |                           |                      |   |
|-------------------------|-----------|-------------------|----------------------|---------------------------------------------------|---------------------------|----------------------|---|
|                         |           |                   |                      |                                                   |                           |                      | В |
| <br>                    |           |                   |                      |                                                   |                           |                      | ₽ |
|                         |           |                   |                      |                                                   |                           |                      |   |
|                         |           |                   |                      |                                                   |                           |                      |   |
|                         |           |                   |                      |                                                   |                           |                      |   |
| ╡                       |           |                   |                      |                                                   |                           |                      |   |
|                         |           |                   |                      |                                                   |                           |                      | A |
| -                       |           |                   |                      |                                                   |                           |                      |   |
| 'O F                    | POLE,     | SERIES C          | drafter/des<br>DM/JS |                                                   |                           | YY/MM/DD)<br>4/08/21 |   |
|                         | size<br>B | DRAWING<br>NUMBER | EH                   | D2_                                               |                           | REVISION 003         |   |
| 'IME.<br>NOT<br>E<br>NG |           | FAT               |                      | UNLESS OTHERWISE<br>Dimensions<br>Millimeters (in | SPECIFIED<br>IN<br>ICHES] | $\bigcirc \bigcirc$  |   |
|                         |           |                   |                      | scale<br>N/A<br>1                                 |                           | SHEET<br>1 OF 1      |   |
|                         | I         |                   |                      | T                                                 |                           |                      |   |