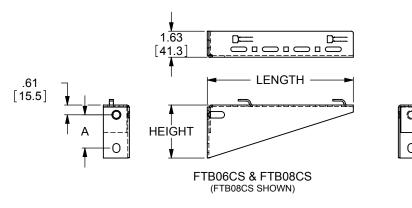

| CATALOG<br>NUMBER | FLEXTRAY<br>WIDTH | LENGTH |       | HEIGHT |       | А    |       | WT/PC |     |
|-------------------|-------------------|--------|-------|--------|-------|------|-------|-------|-----|
|                   |                   | IN     | MM    | IN     | MM    | IN   | MM    | LBS   | KG  |
| FTB06CS           | 6"                | 7.16   | 181.8 | 2.66   | 67.5  | 1.42 | 36.1  | 0.71  | 0.3 |
| FTB08CS           | 8"                | 9.13   | 231.8 | 3.31   | 84.1  | 2.08 | 52.8  | 0.99  | 0.4 |
| FTB12CS           | 12"               | 13.06  | 331.8 | 3.44   | 87.3  | 2.20 | 55.9  | 1.36  | 0.6 |
| FTB16CS           | 16"               | 17.00  | 431.8 | 4.44   | 112.7 | 3.20 | 81.3  | 2.00  | 0.9 |
| FTB18CS           | 18"               | 18.97  | 481.8 | 4.94   | 125.4 | 3.70 | 94.0  | 2.37  | 1.1 |
| FTB20CS           | 20"               | 20.94  | 531.8 | 5.69   | 144.5 | 4.45 | 113.0 | 2.84  | 1.3 |
| FTB24CS           | 24"               | 24.88  | 631.8 | 6.44   | 163.5 | 5.20 | 132.1 | 3.63  | 1.6 |

DIMENSIONS IN BRACKETS [] ARE MILLIMETERS

FTB12CS THRU FTB24CS (FTB18CS SHOWN)

- MATERIAL:

12GA GALVANIZED STEEL (CONSULT CUSTOMER SERVICE FOR AVAILABILITY OF ALTERNATE MATERIALS & FINISHES)

- ATTACHES TO VERTICAL SURFACE WITH Ø 3/8" HARDWARE (ORDER HARDWARE SEPARATELY)
- MULTIPLE METHODS AVAILABLE FOR SECURING FLEXTRAY TO BRACKET:

TITLE:

- BUILT-IN HOLD-DOWN TABS
- TOOLLESS CLIP (ORDER SEPARATELY)
- TOP WASHER & FTHDWE 1/4 (ORDER SEPARATELY)
- SUPT WASHER & FTHDWE 1/4 (ORDER SEPARATELY)
- SLOTS FOR CLAMPS TO MOUNT ON RAISED FLOOR STANCHION (ORDER CLAMPS SEPARATELY)