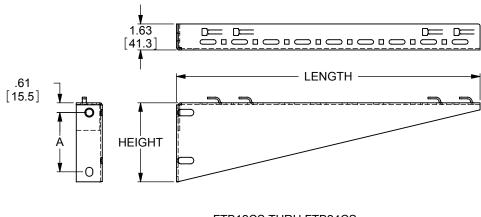

| CATALOG<br>NUMBER | FLEXTRAY<br>WIDTH | LENGTH |       | HEIGHT |       | А    |       | WT/PC |     |
|-------------------|-------------------|--------|-------|--------|-------|------|-------|-------|-----|
|                   |                   | IN     | MM    | IN     | MM    | IN   | MM    | LBS   | KG  |
| FTB06CS           | 6"                | 7.16   | 181.8 | 2.66   | 67.5  | 1.42 | 36.1  | 0.71  | 0.3 |
| FTB08CS           | 8"                | 9.13   | 231.8 | 3.31   | 84.1  | 2.08 | 52.8  | 0.99  | 0.4 |
| FTB12CS           | 12"               | 13.06  | 331.8 | 3.44   | 87.3  | 2.20 | 55.9  | 1.36  | 0.6 |
| FTB16CS           | 16"               | 17.00  | 431.8 | 4.44   | 112.7 | 3.20 | 81.3  | 2.00  | 0.9 |
| FTB18CS           | 18"               | 18.97  | 481.8 | 4.94   | 125.4 | 3.70 | 94.0  | 2.37  | 1.1 |
| FTB20CS           | 20"               | 20.94  | 531.8 | 5.69   | 144.5 | 4.45 | 113.0 | 2.84  | 1.3 |
| FTB24CS           | 24"               | 24.88  | 631.8 | 6.44   | 163.5 | 5.20 | 132.1 | 3.63  | 1.6 |

DIMENSIONS IN BRACKETS [] ARE MILLIMETERS

FTB12CS THRU FTB24CS (FTB18CS SHOWN)

- MATERIAL:

12GA GALVANIZED STEEL (CONSULT CUSTOMER SERVICE FOR AVAILABILITY OF ALTERNATE MATERIALS & FINISHES)

- ATTACHES TO VERTICAL SURFACE WITH Ø 3/8" HARDWARE (ORDER HARDWARE SEPARATELY)
- MULTIPLE METHODS AVAILABLE FOR SECURING FLEXTRAY TO BRACKET:

TITLE:

- BUILT-IN HOLD-DOWN TABS
- TOOLLESS CLIP (ORDER SEPARATELY)
- TOP WASHER & FTHDWE 1/4 (ORDER SEPARATELY)
- SUPT WASHER & FTHDWE 1/4 (ORDER SEPARATELY)
- SLOTS FOR CLAMPS TO MOUNT ON RAISED FLOOR STANCHION (ORDER CLAMPS SEPARATELY)