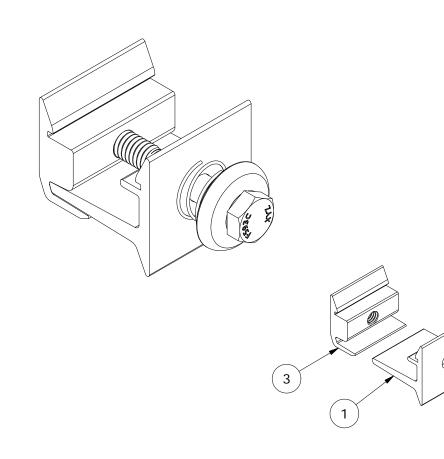

## 242-01229

| PARTS LIST |     |                                                     |  |  |
|------------|-----|-----------------------------------------------------|--|--|
| ITEM       | QTY | DESCRIPTION                                         |  |  |
| 1          | 1   | SNAPNRACK, ULTRA RAIL MOUNT THRU PRC, SILVER        |  |  |
| 2          | 1   | 5/16IN-18 X 2-1/4IN SS HCS BOLT                     |  |  |
| 3          | 1   | SNAPNRACK, ULTRA RAIL MOUNT TAPPED PRC, SILVER      |  |  |
| 4          | 1   | SNAPNRACK, ULTRA RAIL MOUNT SPRING, SS              |  |  |
| 5          | 1   | SNAPNRACK, ULTRA RAIL MOUNT SPRING CAGE, 6061-T6 AL |  |  |