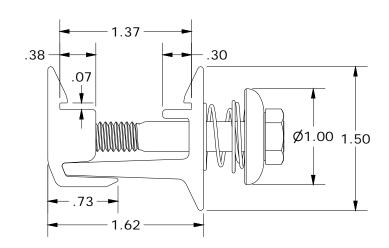

## 242-01229

| PARTS LIST |     |                                                     |  |  |
|------------|-----|-----------------------------------------------------|--|--|
| ITEM       | QTY | DESCRIPTION                                         |  |  |
| 1          | 1   | SNAPNRACK, ULTRA RAIL MOUNT THRU PRC, SILVER        |  |  |
| 2          | 1   | 5/16IN-18 X 2-1/4IN SS HCS BOLT                     |  |  |
| 3          | 1   | SNAPNRACK, ULTRA RAIL MOUNT TAPPED PRC, SILVER      |  |  |
| 4          | 1   | SNAPNRACK, ULTRA RAIL MOUNT SPRING, SS              |  |  |
| 5          | 1   | SNAPNRACK, ULTRA RAIL MOUNT SPRING CAGE, 6061-T6 AL |  |  |

| MATERIALS:            | 6000 SERIES ALUMINUM, STAINLESS STEEL | OPTIONS: |
|-----------------------|---------------------------------------|----------|
| DESIGN LOAD (LBS):    | N/A                                   |          |
| ULTIMATE LOAD (LBS):  | N/A                                   |          |
| TORQUE SPECIFICATION: | 12 LB-FT                              |          |
| CERTIFICATION:        | UL 2703, FILE E359313                 |          |
| WEIGHT (LBS):         | 0.19                                  |          |