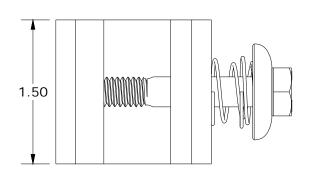

## 242-01229

| PARTS LIST |     |                                                     |  |  |
|------------|-----|-----------------------------------------------------|--|--|
| ITEM       | QTY | DESCRIPTION                                         |  |  |
| 1          | 1   | SNAPNRACK, ULTRA RAIL MOUNT THRU PRC, SILVER        |  |  |
| 2          | 1   | 5/16IN-18 X 2-1/4IN SS HCS BOLT                     |  |  |
| 3          | 1   | SNAPNRACK, ULTRA RAIL MOUNT TAPPED PRC, SILVER      |  |  |
| 4          | 1   | SNAPNRACK, ULTRA RAIL MOUNT SPRING, SS              |  |  |
| 5          | 1   | SNAPNRACK, ULTRA RAIL MOUNT SPRING CAGE, 6061-T6 AL |  |  |

| MATERIALS:            | 6000 SERIES ALUMINUM, STAINLESS STEEL | OPTIONS: |
|-----------------------|---------------------------------------|----------|
| DESIGN LOAD (LBS):    | N/A                                   |          |
| ULTIMATE LOAD (LBS):  | N/A                                   |          |
| TORQUE SPECIFICATION: | 12 LB-FT                              |          |
| CERTIFICATION:        | UL 2703, FILE E359313                 |          |
| WEIGHT (LBS):         | 0.19                                  |          |