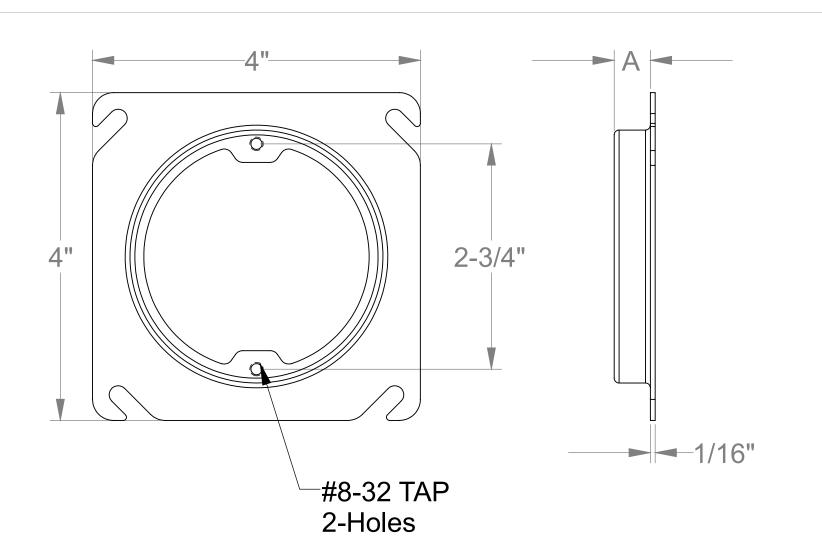

| Part No. | A (in) |
|----------|--------|
| 43000    | 0      |
| 43050    | 1/2    |
| 43058    | 5/8    |
| 43075    | 3/4    |
| 43100    | 1      |
| 43125    | 1-1/4  |
| 43150    | 1-1/2  |
| 43200    | 2      |

### TITLE:

4" SQUARE (4S) COVER **RAISED** 

DWG. NO.

A043LD

REV

DO NOT SCALE THE DRAWING

3 2