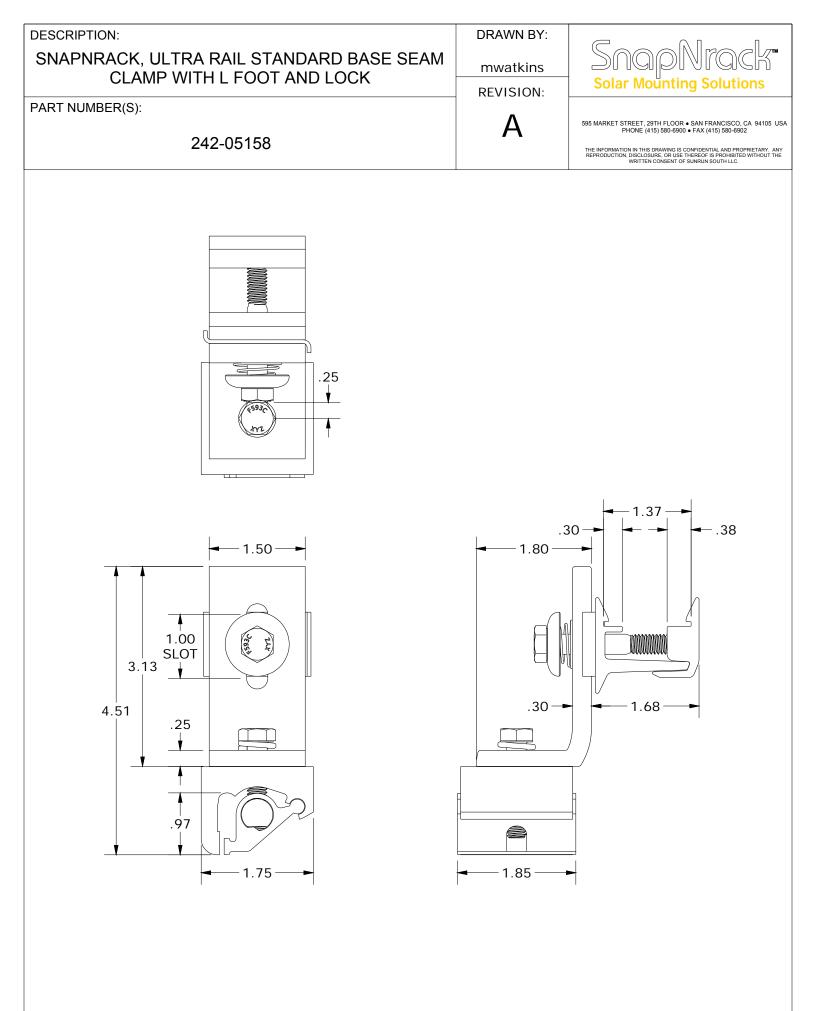

| DESCRIPTION:<br>SNAPNRACK, ULTRA RAIL STANDARD BASE SEAM<br>CLAMP WITH L FOOT AND LOCK              |                                                                                              | DRAWN BY:  | SnapNrack"                                                                                                                                                                                                                                                                                 |
|-----------------------------------------------------------------------------------------------------|----------------------------------------------------------------------------------------------|------------|--------------------------------------------------------------------------------------------------------------------------------------------------------------------------------------------------------------------------------------------------------------------------------------------|
|                                                                                                     |                                                                                              | mwatkins   | Solar Mounting Solutions                                                                                                                                                                                                                                                                   |
| PART NUMBER(S):<br>242-                                                                             | -05158                                                                                       | REVISION:  | 595 MARKET STREET, 29TH FLOOR • SAN FRANCISCO, CA 94105 L<br>PHONE (415) 580-6900 • FAX (415) 580-6902<br>THE INFORMATION IN THIS DRAWING IS CONFIDENTIAL AND PROPRIETARY. AN<br>REPRODUCTION, DISCLOSURE, OR USE THEREOF IS PROHIBITED WITHOUT TH<br>WRITTER CONSENT OF SURVIN SOUTH L.C. |
|                                                                                                     |                                                                                              |            | ARTS LIST                                                                                                                                                                                                                                                                                  |
| ITEM Q                                                                                              |                                                                                              | Y          | DESCRIPTION                                                                                                                                                                                                                                                                                |
|                                                                                                     | 1 1                                                                                          |            | STANDARD BASE SEAM CLAMP                                                                                                                                                                                                                                                                   |
|                                                                                                     |                                                                                              |            | ULTRA FOOT FOR 5/16IN, SILVE                                                                                                                                                                                                                                                               |
|                                                                                                     |                                                                                              |            |                                                                                                                                                                                                                                                                                            |
| MATERIALS:                                                                                          |                                                                                              | SNAPNRACK, | SEAM CLAMP ROTATION LOCK<br>OPTIONS:                                                                                                                                                                                                                                                       |
|                                                                                                     | 3 1                                                                                          | SNAPNRACK, | SEAM CLAMP ROTATION LOCK                                                                                                                                                                                                                                                                   |
| DESIGN LOAD (LBS):                                                                                  | 3 1<br>6000 SERIES ALUMINUM, STAINL                                                          | SNAPNRACK, | SEAM CLAMP ROTATION LOCK                                                                                                                                                                                                                                                                   |
| DESIGN LOAD (LBS):<br>ULTIMATE LOAD (LBS):                                                          | 316000 SERIES ALUMINUM, STAINL235 UP, 235 DOWN, 212 SIDE                                     | SNAPNRACK, | SEAM CLAMP ROTATION LOCK                                                                                                                                                                                                                                                                   |
| MATERIALS:<br>DESIGN LOAD (LBS):<br>ULTIMATE LOAD (LBS):<br>TORQUE SPECIFICATION:<br>CERTIFICATION: | 3 1   6000 SERIES ALUMINUM, STAINL   235 UP, 235 DOWN, 212 SIDE   686 UP, 353 DOWN, 637 SIDE | SNAPNRACK, | SEAM CLAMP ROTATION LOCK                                                                                                                                                                                                                                                                   |