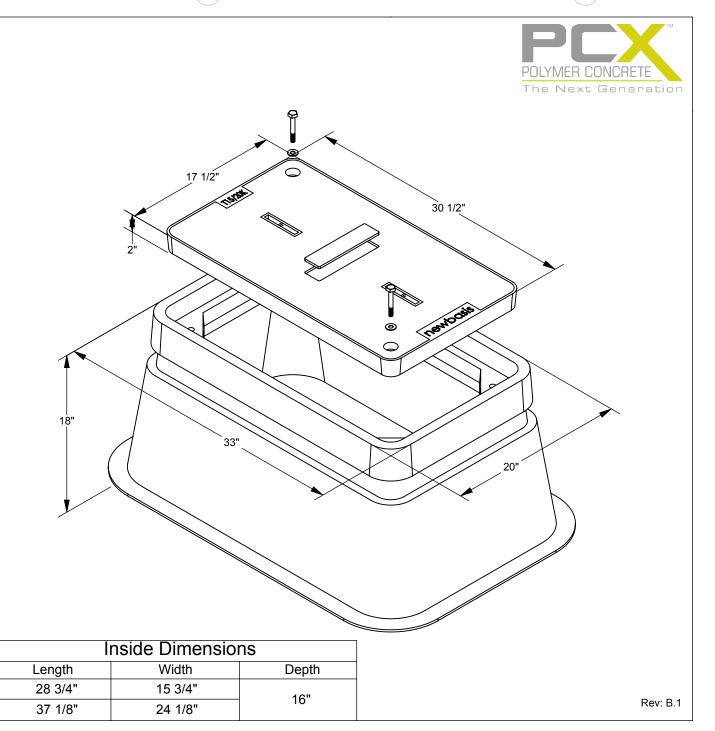

# FCA173018T-00009

## FIBERGLASS / PCX POLYMER CONCRETE ASSEMBLY

17" x 30" x 18" (For actual dimensions see drawing)

Fiberglass / Polymer Concrete Assembly, Tapered Sides, WUC 3.6, ANSI/SCTE 77-"T15/20K," 3/8" Penta Bolts, Telephone EMS, Standard Nameplate (Specify at time of order) Installed

### LOAD RATINGS

Incidental Traffic - Parking Lot, Sidewalk Conforms to:

- WUC 3.6
- ASTM C 857
- ANSI/SCTE 77

#### FEATURES:

- USDA/RUS Approved
- Drop-In nameplate
  Shipped assembled
- Skid resistant cover
- Stainless steel bolts
- Cast-in floating nut box
- Integral drain holes