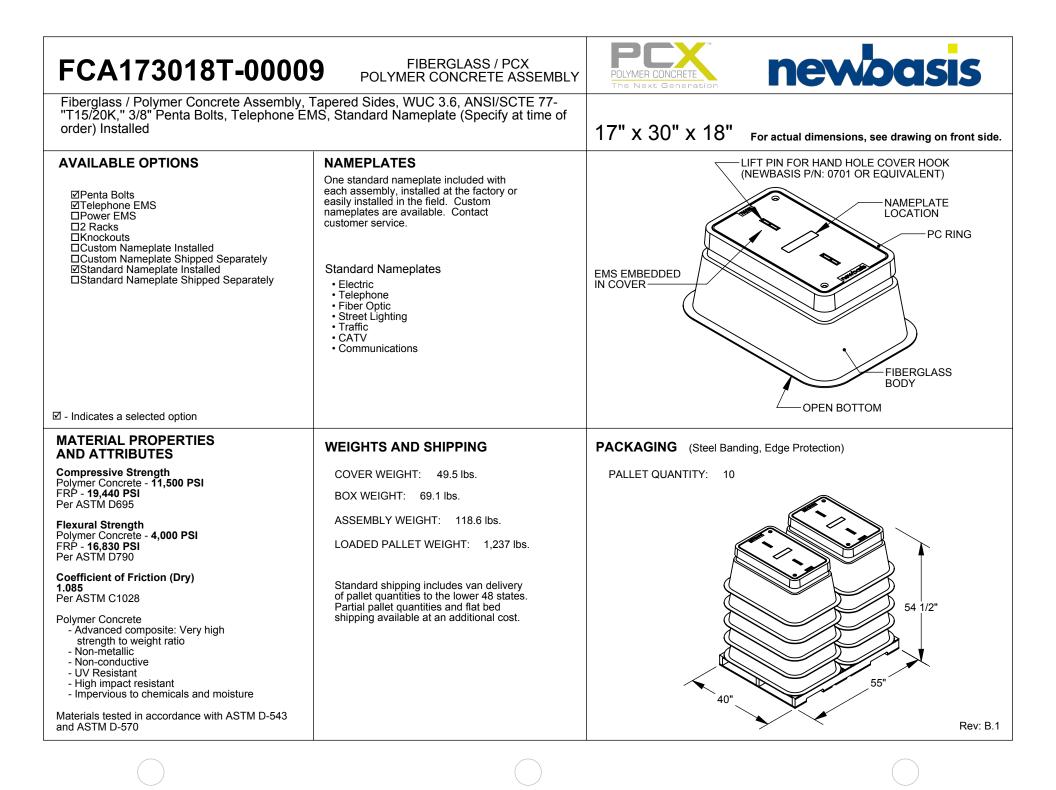

# FCA173018T-00009

## FIBERGLASS / PCX POLYMER CONCRETE ASSEMBLY

17" x 30" x 18" (For actual dimensions see drawing)

Fiberglass / Polymer Concrete Assembly, Tapered Sides, WUC 3.6, ANSI/SCTE 77-"T15/20K," 3/8" Penta Bolts, Telephone EMS, Standard Nameplate (Specify at time of order) Installed

### LOAD RATINGS

Incidental Traffic - Parking Lot, Sidewalk Conforms to:

- WUC 3.6
- ASTM C 857
- ANSI/SCTE 77

#### FEATURES:

- USDA/RUS Approved
- Drop-In nameplate
  Shipped assembled
- Skid resistant cover
- Stainless steel bolts
- Cast-in floating nut box
- Integral drain holes

#### Additional product information continued on the reverse

2626 Kansas Avenue Riverside, California 92507 951.787.0600 951.787.0632 (fax)

info@newbasis.com

newbasis.com